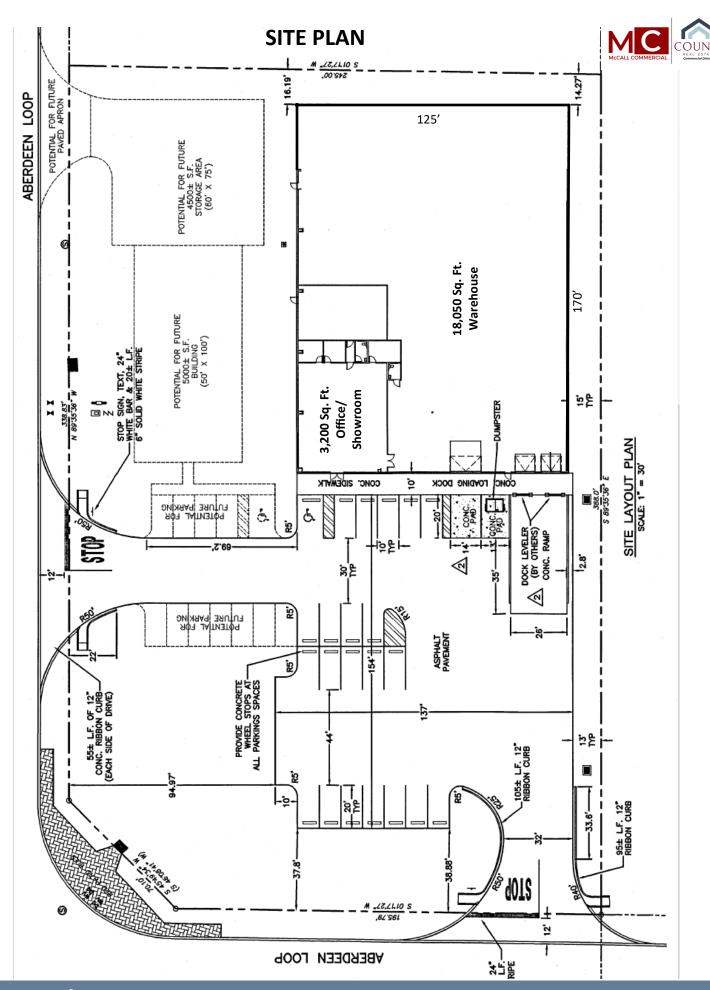

Loop - adjacent to Trane.

Building: 21,250 Square Feet

- Site plans for an additional 9,500 SF expansion

- Building is concrete block and steel frame

- Fully-Sprinklered

- 3-Phase / 480 Amp Service

- 20' Clear-height at the eaves

- #2 Dock-Height Doors / #1 Street-Level Door

Acreage: 2.16

Year Built: 2004

Fantastic industrial/warehouse building in the Lynn Haven Industrial Park. The industrial building is leased to "JENSEN USA", who will vacate at the end of the year when their expansion is completed across the street.