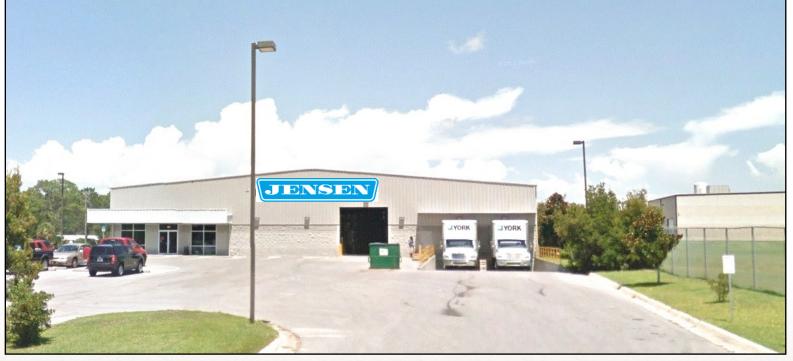

## WAREHOUSE FOR LEASE

21,250 Square Feet

100 Aberdeen Loop, Panama City, Florida Lynn Haven Industrial Park—Next to Trane

**Location:** Lynn Haven Industrial Park, at the southwest

corner of Aberdeen Parkway and Aberdeen

Loop - adjacent to Trane.

Building: 21,250 Square Feet

- Site plans for an additional 9,500 SF expansion

- Building is concrete block and steel frame

- Fully-Sprinklered

- 3-Phase / 480 Amp Service

- 20' Clear-height at the eaves

- #2 Dock-Height Doors / #1 Street-Level Door

Acreage: 2.16

Year Built: 2004

Fantastic industrial/warehouse building in the Lynn Haven Industrial Park. The industrial building is leased to "JENSEN USA", who will vacate at the end of the year when their expansion is completed across the street.