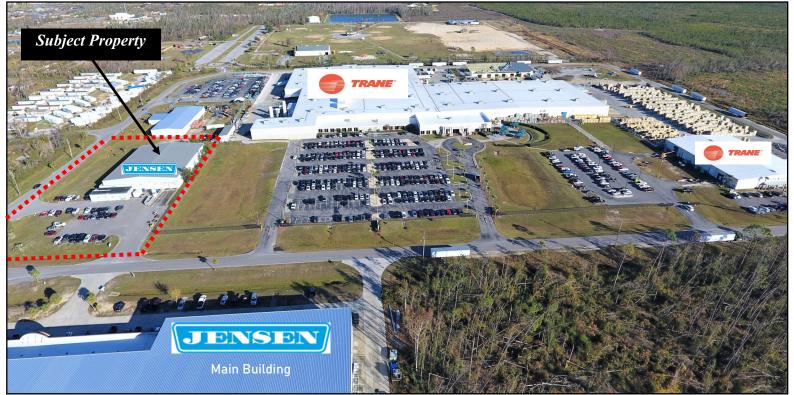

## WAREHOUSE FOR LEASE

21,250 Square Feet

100 Aberdeen Loop, Panama City, Florida Lynn Haven Industrial Park—Next to Trane

**Location:** Lynn Haven Industrial Park, at the southwest

corner of Aberdeen Parkway and Aberdeen

Loop - adjacent to Trane.

Building: 21,250 Square Feet

- Site plans for an additional 9,500 SF expansion

- Building is concrete block and steel frame

- Fully-Sprinklered

- 3-Phase / 480 Amp Service

- 20' Clear-height at the eaves

- #2 Dock-Height Doors / #1 Street-Level Door

Acreage: 2.16

Year Built: 2004

Fantastic industrial/warehouse building in the Lynn Haven Industrial Park. The industrial building is leased to "JENSEN USA", who will vacate at the end of the year when their expansion is completed across the street.