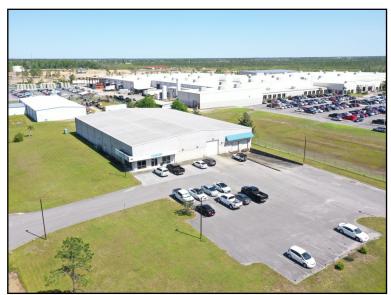

## WAREHOUSE FOR LEASE

21,250 Square Feet

100 Aberdeen Loop, Panama City, Florida Lynn Haven Industrial Park—Next to Trane

**Location:** Lynn Haven Industrial Park, at the southwest

corner of Aberdeen Parkway and Aberdeen

Loop - adjacent to Trane.

Building: 21,250 Square Feet

- Site plans for an additional 9,500 SF expansion

- Building is concrete block and steel frame

- Fully-Sprinklered

- 3-Phase / 480 Amp Service

- 20' Clear-height at the eaves

- #2 Dock-Height Doors / #1 Street-Level Door

Acreage: 2.16

Year Built: 2004

Fantastic industrial/warehouse building in the Lynn Haven Industrial Park. The industrial building is leased to "JENSEN USA", who will vacate at the end of the year when their expansion is completed across the street.