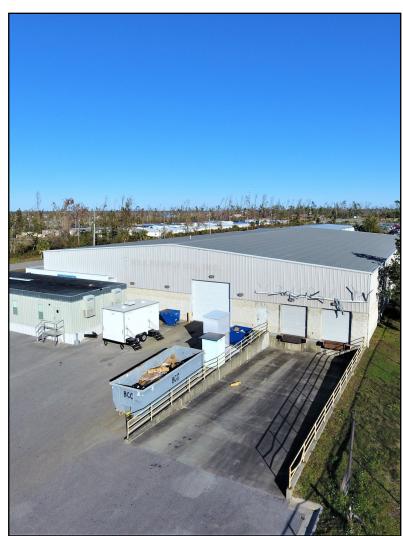

Loop - adjacent to Trane.

Building: 21,250 Square Feet

- Site plans for an additional 9,500 SF expansion

- Building is concrete block and steel frame

- Fully-Sprinklered

- 3-Phase / 480 Amp Service

- 20' Clear-height at the eaves

- #2 Dock-Height Doors / #1 Street-Level Door

Acreage: 2.16

Year Built: 2004

Fantastic industrial/warehouse building in the Lynn Haven Industrial Park. The industrial building is leased to "JENSEN USA", who will vacate at the end of the year when their expansion is completed across the street.